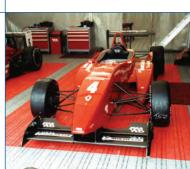

#### INDOOR EVENTS

Rola-Trac is easy-to-install and requires no special skills or tools for installation. It is delivered in small sheets — simply lay them next to one another and walk along the seam to snap them together.

#### **OUTDOOR EVENTS**

Rola-Trac is designed for strength and durability with U-shaped ribs that provide twice the strength of a normal rib. The hinging clips allow for stressfree articulation, so the panels can conform to the surface below.