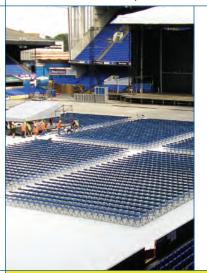

#### INDOOR EVENTS

Rola-Trac is easy-to-install and requires no special skills or tools for installation. It is delivered in small sheets — simply lay them next to one another and walk along the seam to snap them together.

#### **OUTDOOR EVENTS**

Rola-Trac is designed for strength and durability with U-shaped ribs that provide twice the strength of a normal rib. The hinging clips allow for stressfree articulation, so the panels can conform to the surface below.