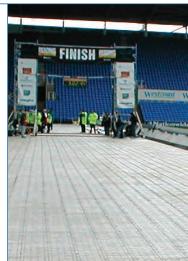

#### WALKWAYS

Providing a stable, non-slip, non-reflective surface, Rola-Trac is designed for pedestrian safety with molded-in rain channels and multi-directional tread. Edging ramps allow for easy wheelchair access and eliminate trip hazards.