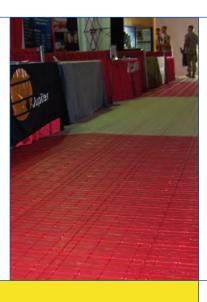

#### INDOOR EVENTS

Rola-Trac is easy-to-install and requires no special skills or tools for installation. It is delivered in small sheets — simply lay them next to one another and walk along the seam to snap them together.

#### **OUTDOOR EVENTS**

Rola-Trac is designed for strength and durability with U-shaped ribs that provide twice the strength of a normal rib. The hinging clips allow for stressfree articulation, so the panels can conform to the surface below.