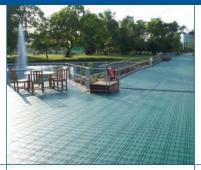

#### WALKWAYS

Providing a stable, non-slip, non-reflective surface, Rola-Trac is designed for pedestrian safety with molded-in rain channels and multi-directional tread. Edging ramps allow for easy wheelchair access and eliminate trip hazards.