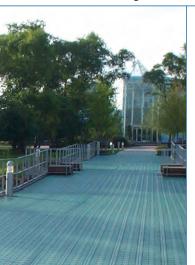

#### WALKWAYS

Providing a stable, non-slip, non-reflective surface, Rola-Trac is designed for pedestrian safety with molded-in rain channels and multi-directional tread. Edging ramps allow for easy wheelchair access and eliminate trip hazards.