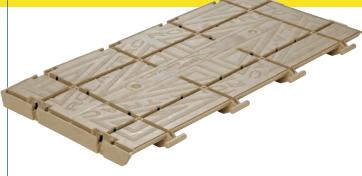

The material used to manufacture Rola-Trac is engineeringgrade plastic that will not expand in heat or break easily. As a result, Rola-Trac works well for both indoor and outdoor events and is ideal for a wide range of uses.

#### PRODUCT INFORMATION

Panel Size: 13.0 x 6.5 x 0.6" (L x W x H)

Panel Area: .59 Sq Ft Panel Weight: 0.4 lbs

**High-Impact Polypropylene with UV Inhibitors** 

Load Capacity: 8,000 lbs / Sq Ft (55.6 psi)\*

Fire Ratings: UL94HB, ASTM 2859

\*Static load, solid sub-surface. Varies depending on sub-surface.