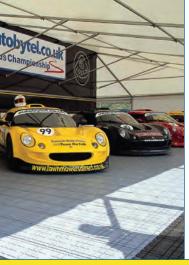

#### INDOOR EVENTS

Rola-Trac is easy-to-install and requires no special skills or tools for installation. It is delivered in small sheets — simply lay them next to one another and walk along the seam to snap them together.

#### **OUTDOOR EVENTS**

Rola-Trac is designed for strength and durability with U-shaped ribs that provide twice the strength of a normal rib. The hinging clips allow for stressfree articulation, so the panels can conform to the surface below.