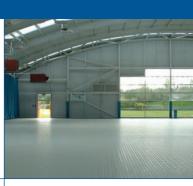

#### INDOOR EVENTS

Rola-Trac is easy-to-install and requires no special skills or tools for installation. It is delivered in small sheets — simply lay them next to one another and walk along the seam to snap them together.