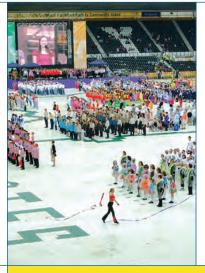

#### INDOOR EVENTS

Rola-Trac is easy-to-install and requires no special skills or tools for installation. It is delivered in small sheets — simply lay them next to one another and walk along the seam to snap them together.