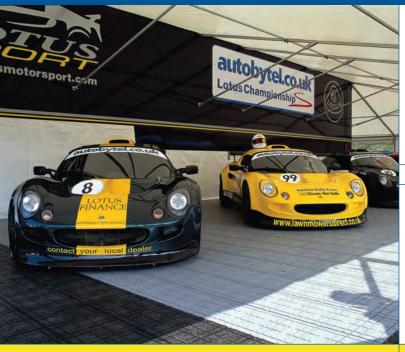

#### **OUTDOOR EVENTS**

Rola-Trac is designed for strength and durability with U-shaped ribs that provide twice the strength of a normal rib. The hinging clips allow for stressfree articulation, so the panels can conform to the surface below.